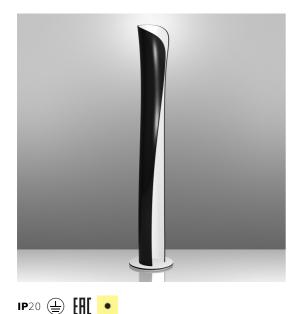

#### DESCRIPTION

Floor lamp. A steel panel screens and releases a soft indirect light upwards together with a diffused light along the vertical aperture of the lamp. Combination of led light sources, for indirect and diffused emission, with separate switching. Painted steel body lamp, with cover-base in painted inoxsteel. With light regulator configured to controlled socket.

#### FEATURES

- Article Code: 1361010A
- Colour: Black / White
- Installation: Floor
- Material: Steel
- Series: Design Collection
- Environment: Indoor
- Area contract: Hospitality, Residential
- Emission: Indirect And Diffused
- design by: Karim Rashid

#### DIMENSIONS

- Height: cm 174
- Diameter: cm 32